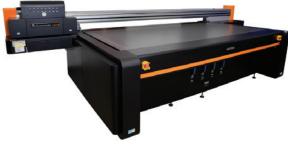

#### PerformanceJet 2508UF LED UV Printer

The PerformanceJet 2508UF is Mutoh's first true large format  $1250 \times 2540 \text{ mm}$  (4' x 8') LED-UV flatbed printer with moving gantry. It combines a set of powerful features to maximise your productivity: 4 multi-drop greyscale high performance print heads mounted in a staggered setup, media thicknesses up to 100 mm (4") and a maximum substrate weight of  $50 \text{ kg/m}^2$ , a print bed with multiple vacuum zones in different sizes, an automatic media registration pin system and last but not least expandability to 6 print heads, allowing the printer productivity to grow with your needs.

### 4' x 8' LED UV Flatbed Printer

| Print Technolo               | gy             | Drop-on-demand Micro                                                                        | o Piezo Inkjet Technology   |               |                      |
|------------------------------|----------------|---------------------------------------------------------------------------------------------|-----------------------------|---------------|----------------------|
| Print Head Pos               | ssibilities    | 4 greyscale print heads included as standard.                                               |                             |               |                      |
|                              |                | Expandable to 6 heads                                                                       |                             |               |                      |
|                              |                |                                                                                             | 4-Heads                     | 6-Heads       |                      |
|                              |                | Speed CMYK                                                                                  | V                           | X             |                      |
|                              |                | CMYK + White                                                                                | Χ                           | V             |                      |
|                              |                | CMYK + Wh + Va                                                                              | V                           | V             |                      |
|                              |                | V: supported - X: not availal                                                               | ble                         |               |                      |
| Indicative Production Speeds |                | CMYK print (4)                                                                              | 4 heads loaded with CMY     | K + Wh + Va): | 10 m <sup>2</sup> /h |
| (600 x 900 dpi)              |                | CMYK print (6)                                                                              | 6 Heads or 4 heads CMYk     | ( only):      | 20 m <sup>2</sup> /h |
| Nozzle Configuration         |                | 4 x 320 (1280) nozzles per head – 2 colour channels per head                                |                             |               |                      |
| Drop Mass Range              |                | 7, 14, 21 pl                                                                                |                             |               |                      |
| Print Resolutions*           |                | 600 x 300, 600 x 600, 600 x 900, 600 x 1200 dpi                                             |                             |               |                      |
| Max. Media Size              |                | 1250 mm x 2540 mm (4' x 8') (flatbed)                                                       |                             |               |                      |
| Max. Print Size              |                | 1250 mm x 2540 mm (4' x 8') (flatbed)                                                       |                             |               |                      |
| Max. Media Thickness         |                | 100 mm / 4" (with automatic media thickness detector)                                       |                             |               |                      |
| Max. Media Weight            |                | 50 kg/m <sup>2</sup>                                                                        |                             |               |                      |
| Anti-Static Equipment        |                | Static electricity suppression on the print carriage is standard                            |                             |               |                      |
| Crash Detection              |                | Standard                                                                                    |                             |               |                      |
| UV lamps                     |                | LED-UV: 2 pcs.                                                                              |                             |               |                      |
| Inks                         | Type           | LED-UV ink (Hard)                                                                           |                             |               |                      |
|                              | Colour options | 4 colours (C, M, Y, K) – 4 head set-up only                                                 |                             |               |                      |
|                              |                | 5 colours (C, M, Y, K, White) – 6 head set-up only (White channels are double vs. CMYK)     |                             |               |                      |
|                              |                | 6 colours (C, M, Y, K, W                                                                    | /hite, Varnish) – 4 head or | 6 head set-up |                      |
|                              | Amount         | 1.500 ml tank                                                                               |                             |               |                      |
| Data Interface               |                | USB3.0                                                                                      |                             |               |                      |
| Supply Voltage / Power       |                | Main: 220-240 VAC, 50/60 Hz, 25A – 5,5 kW                                                   |                             |               |                      |
| Compressed Air               |                | Oil free compressed air – 10 litres/min – 4 Bar (0.4 MPa)                                   |                             |               |                      |
| Printer Size (in mm)         |                | 4740 (W) × 2000 (D) × 1440 (H)                                                              |                             |               |                      |
| Printer Weight               |                | 1200 kg                                                                                     |                             |               |                      |
| RIP Software Support         |                | Drivers are available in SAi FlexiSIGN & PRINT, Onyx and Caldera (RIP software is optional) |                             |               |                      |