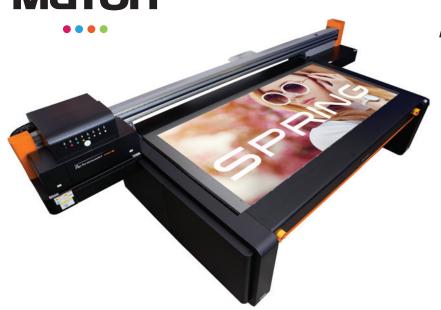

#### PerformanceJet 2508UF LED UV Printer

The PerformanceJet 2508UF is Mutoh's first true large format  $1250 \times 2540 \text{ mm}$  (4' x 8') LED-UV flatbed printer with moving gantry. It combines a set of powerful features to maximise your productivity: 4 multi-drop greyscale high performance print heads mounted in a staggered setup, media thicknesses up to 100 mm (4") and a maximum substrate weight of  $50 \text{ kg/m}^2$ , a print bed with multiple vacuum zones in different sizes, an automatic media registration pin system and last but not least expandability to 6 print heads, allowing the printer productivity to grow with your needs.

Offering you all the benefits of UV LED technology, the PerformanceJet 2508UF is the ideal choice to boost your performance and to offer you access to premium-margin jobs and high value output using the white and clear colour combinations. A preferred choice for printers looking for high quality, precision, added value specialty prints, productivity and an attractive environmental footprint.